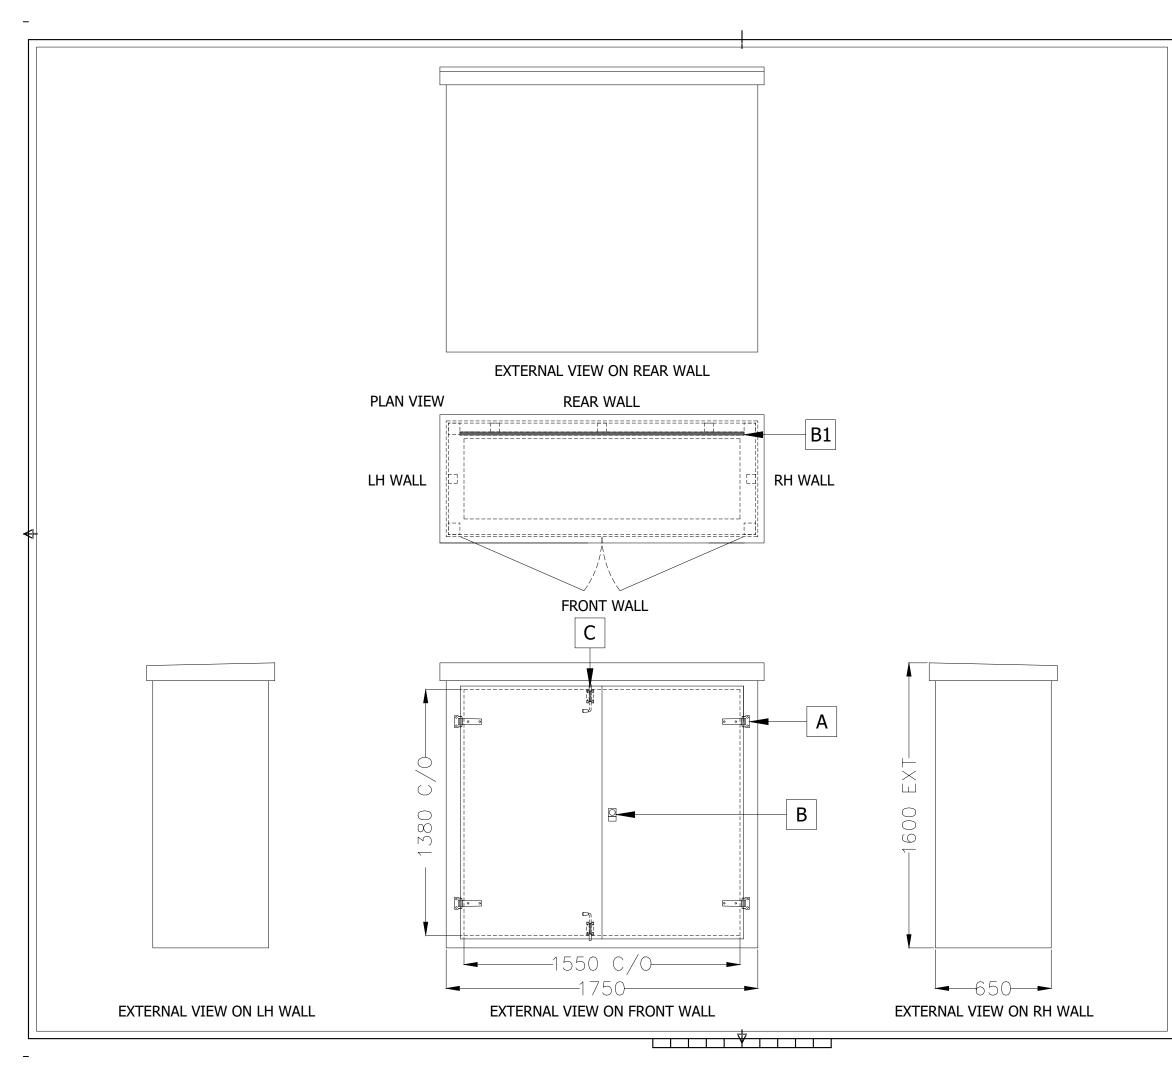

| EXTERN<br>EXTERN<br>INTE                                                                     | ISTRUCTION:<br>ERNAL FINISH:                                                                                                                                                     |                                                                                                                                                                             |                                                                                                                                                        | >                            |
|----------------------------------------------------------------------------------------------|----------------------------------------------------------------------------------------------------------------------------------------------------------------------------------|-----------------------------------------------------------------------------------------------------------------------------------------------------------------------------|--------------------------------------------------------------------------------------------------------------------------------------------------------|------------------------------|
| EXTERN<br>INTE<br>INTE                                                                       |                                                                                                                                                                                  | GRP/12n                                                                                                                                                                     | nm PLY/GRI                                                                                                                                             |                              |
| INTE                                                                                         |                                                                                                                                                                                  | SMO                                                                                                                                                                         | SMOOTH GEL                                                                                                                                             |                              |
| INTE                                                                                         | IAL COLOUR REF                                                                                                                                                                   | · INSERT (                                                                                                                                                                  | INSERT COLOUR REF                                                                                                                                      |                              |
| INTE                                                                                         |                                                                                                                                                                                  | ·                                                                                                                                                                           |                                                                                                                                                        |                              |
|                                                                                              | RNAL FINISH:                                                                                                                                                                     | MA                                                                                                                                                                          | MATT GRP                                                                                                                                               |                              |
| BA                                                                                           | RNAL COLOUR:                                                                                                                                                                     | w                                                                                                                                                                           | WHITE                                                                                                                                                  |                              |
|                                                                                              | SE FLANGE:                                                                                                                                                                       | 1(                                                                                                                                                                          | 100mm                                                                                                                                                  |                              |
|                                                                                              |                                                                                                                                                                                  |                                                                                                                                                                             |                                                                                                                                                        |                              |
| INSTA                                                                                        | LLATION TYPE:                                                                                                                                                                    | READ                                                                                                                                                                        | Y-BUILT                                                                                                                                                |                              |
| PARTS L                                                                                      | IST / LEGEND:                                                                                                                                                                    |                                                                                                                                                                             |                                                                                                                                                        | QTY:                         |
| А                                                                                            | STAINLESS STE                                                                                                                                                                    | FL HINGES                                                                                                                                                                   |                                                                                                                                                        | 4                            |
| В                                                                                            | CYLINDER LOCK                                                                                                                                                                    |                                                                                                                                                                             |                                                                                                                                                        | 1                            |
| С                                                                                            | SPRING TOWER                                                                                                                                                                     | R BOLT                                                                                                                                                                      |                                                                                                                                                        | 2                            |
| B1                                                                                           | FULL W X FULL<br>BACKBOARD                                                                                                                                                       | L H 18mm TREATED PLY                                                                                                                                                        |                                                                                                                                                        | 1                            |
|                                                                                              |                                                                                                                                                                                  |                                                                                                                                                                             |                                                                                                                                                        |                              |
| PRODUC                                                                                       | TION NOTES:                                                                                                                                                                      |                                                                                                                                                                             |                                                                                                                                                        |                              |
|                                                                                              |                                                                                                                                                                                  |                                                                                                                                                                             |                                                                                                                                                        |                              |
|                                                                                              |                                                                                                                                                                                  |                                                                                                                                                                             |                                                                                                                                                        |                              |
| ESTIMA                                                                                       | ted kiosk weig                                                                                                                                                                   | HT:                                                                                                                                                                         | 22                                                                                                                                                     | 20Kg                         |
| ESTIMA                                                                                       | TED KIOSK WEIG                                                                                                                                                                   | HT:                                                                                                                                                                         | 22                                                                                                                                                     | 20Kg                         |
|                                                                                              | TED KIOSK WEIG<br>FIRST                                                                                                                                                          |                                                                                                                                                                             | 22                                                                                                                                                     |                              |
| A                                                                                            |                                                                                                                                                                                  | ISSUE                                                                                                                                                                       |                                                                                                                                                        | 00                           |
| A<br>-<br>REV:<br>THIS DRAWI                                                                 | FIRST<br>DETAILS OF<br>NG AND DESIGN IS THE P<br>NSENT OF INDUSTRIAL GR                                                                                                          | ISSUE                                                                                                                                                                       | 00/00/<br>DATE<br>GRP AND WITHO<br>D IN WHOLE OR                                                                                                       | 00<br>:                      |
| A<br>-<br>REV:<br>THIS DRAWI<br>WRITTEN COU                                                  | FIRST<br>DETAILS OF<br>NG AND DESIGN IS THE P<br>NSENT OF INDUSTRIAL GF<br>OR COMMUNICATED                                                                                       | ISSUE<br>REVISION                                                                                                                                                           | 00/00/<br>DATE<br>GRP AND WITHO<br>D IN WHOLE OR<br>PARTY.<br>GRP AND WITHOUT<br>IN WHOLE OR<br>PARTY.<br>S000<br>C.CO.UK<br>RMARTHENSHIRE, S          | 00<br>:<br>IN PART           |
| A<br>-<br>REV:<br>THIS DRAWI<br>WRITTEN COI                                                  | FIRST<br>DETAILS OF<br>NG AND DESIGN IS THE P<br>NSENT OF INDUSTRIAL GR<br>OR COMMUNICATED<br>OR COMMUNICATED<br>TOUST<br>HEAD OFFICE<br>WEBSITE: WWW<br>C, CAPEL HENDRE INDUSTR | ISSUE<br>REVISION<br>ROPERTY OF INDUSTRIAL<br>RP LTD MAY NOT BE COPIE<br>IN ANY FORM TO A THIRD<br>TRICLE<br>TEL: 01269 845<br>/.INDUSTRIALGRP<br>IAL ESTATE, AMMANFORD, CA | 00/00/<br>DATE<br>GRP AND WITHO<br>D IN WHOLE OR<br>PARTY.<br>GRP AND WITHOU<br>D IN WHOLE OR<br>PARTY.<br>SCOLUK<br>RMARTHENSHIRE, S<br>BINET         | 00<br>:<br>IN PART           |
| A<br>-<br>REV:<br>THIS DRAWI<br>WRITTEN CON<br>WRITTEN CON<br>BLOCK 2 UNIT<br>TITLE<br>CLIEN | FIRST<br>DETAILS OF<br>NG AND DESIGN IS THE P<br>NSENT OF INDUSTRIAL GR<br>OR COMMUNICATED<br>OR COMMUNICATED<br>TOUST<br>HEAD OFFICE<br>WEBSITE: WWW<br>C, CAPEL HENDRE INDUSTR | ISSUE<br>REVISION<br>ROPERTY OF INDUSTRIAL<br>RP LTD MAY NOT BE COPIE<br>IN ANY FORM TO A THIRD<br>REVEAL<br>TEL: 01269 845<br>/.INDUSTRIALGRP<br>IAL ESTATE, AMMANFORD, CA | 00/00/<br>DATE<br>GRP AND WITHO<br>D IN WHOLE OR<br>PARTY.<br>GRP AND WITHOU<br>D IN WHOLE OR<br>PARTY.<br>SCO.UK<br>CO.UK<br>CO.UK<br>SINET<br>CLIENT | 00<br>:<br>UT THE<br>IN PART |