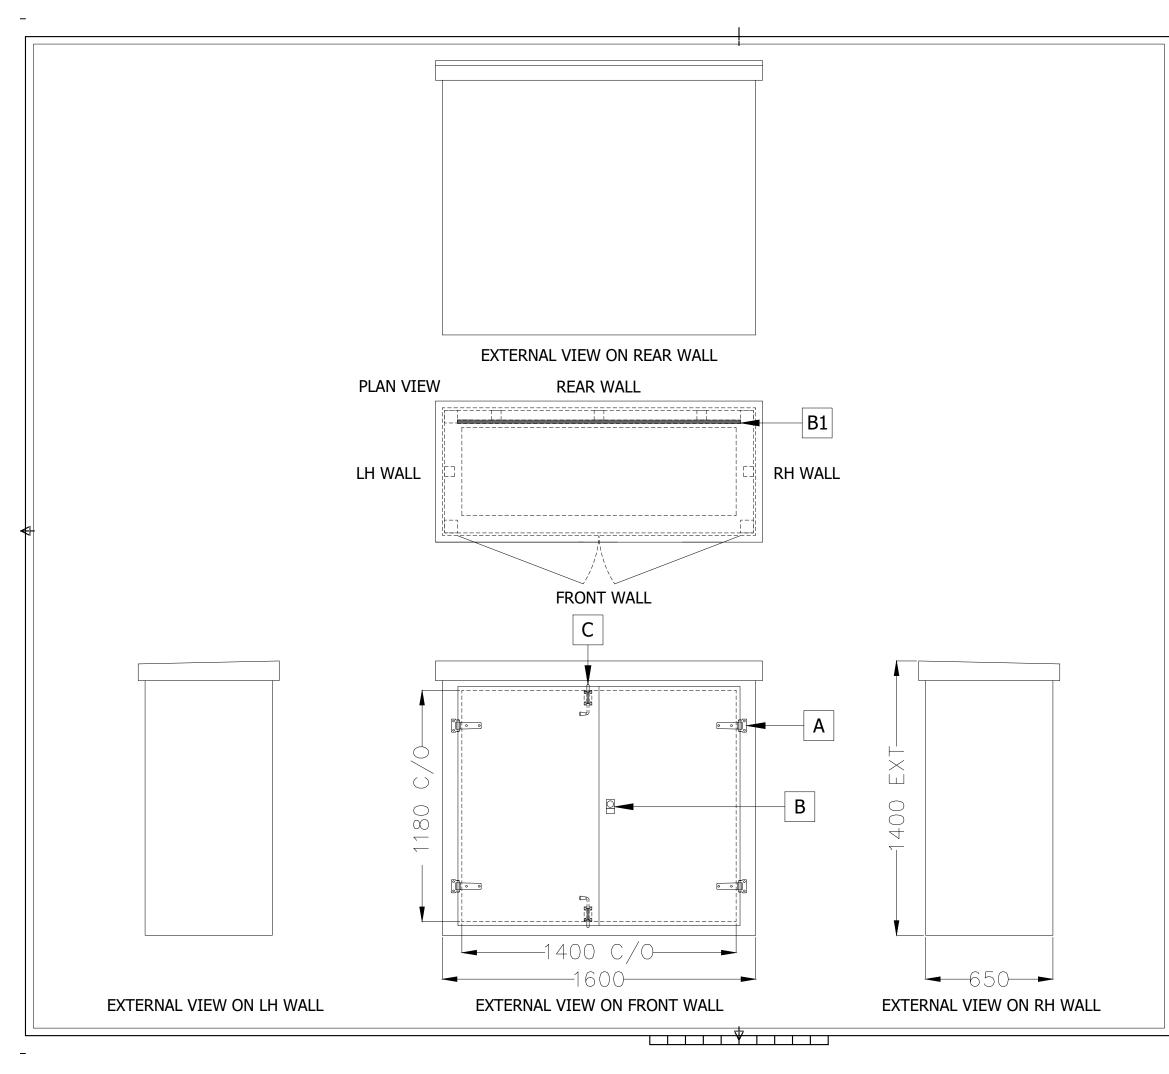

| CO                                                                                                 | NSTRUCTION:                                                                                                                                                             | GRP/12r                                                                                                                                                                                                     | nm PLY/GRF                                                                                                             | D I                                                                 |
|----------------------------------------------------------------------------------------------------|-------------------------------------------------------------------------------------------------------------------------------------------------------------------------|-------------------------------------------------------------------------------------------------------------------------------------------------------------------------------------------------------------|------------------------------------------------------------------------------------------------------------------------|---------------------------------------------------------------------|
| EXTERNAL FINISH:                                                                                   |                                                                                                                                                                         | SMO                                                                                                                                                                                                         | SMOOTH GEL                                                                                                             |                                                                     |
| EXTERNAL COLOUR RE                                                                                 |                                                                                                                                                                         |                                                                                                                                                                                                             | INSERT COLOUR REF                                                                                                      |                                                                     |
|                                                                                                    |                                                                                                                                                                         | -                                                                                                                                                                                                           |                                                                                                                        |                                                                     |
| INTERNAL FINISH:                                                                                   |                                                                                                                                                                         | MA                                                                                                                                                                                                          | MATT GRP                                                                                                               |                                                                     |
| INTERNAL COLOUR:                                                                                   |                                                                                                                                                                         | W                                                                                                                                                                                                           | WHITE                                                                                                                  |                                                                     |
| BASE FLANGE:                                                                                       |                                                                                                                                                                         | 1                                                                                                                                                                                                           | 100mm                                                                                                                  |                                                                     |
|                                                                                                    |                                                                                                                                                                         |                                                                                                                                                                                                             |                                                                                                                        |                                                                     |
| INSTALLATION TYPE:                                                                                 |                                                                                                                                                                         | READ                                                                                                                                                                                                        | READY-BUILT                                                                                                            |                                                                     |
| PARTS LIST / LEGEND:                                                                               |                                                                                                                                                                         |                                                                                                                                                                                                             | QTY:                                                                                                                   |                                                                     |
| А                                                                                                  | STAINLESS STE                                                                                                                                                           | FI HINGES                                                                                                                                                                                                   |                                                                                                                        | 4                                                                   |
| В                                                                                                  | CYLINDER LOC                                                                                                                                                            |                                                                                                                                                                                                             |                                                                                                                        | 1                                                                   |
| C                                                                                                  |                                                                                                                                                                         |                                                                                                                                                                                                             |                                                                                                                        | 2                                                                   |
| B1                                                                                                 | B1 FULL W X FULL H 18mm TREATED PL'<br>BACKBOARD                                                                                                                        |                                                                                                                                                                                                             | d Ply                                                                                                                  | 1                                                                   |
|                                                                                                    |                                                                                                                                                                         |                                                                                                                                                                                                             |                                                                                                                        |                                                                     |
|                                                                                                    |                                                                                                                                                                         |                                                                                                                                                                                                             |                                                                                                                        |                                                                     |
| PRODUC                                                                                             | CTION NOTES:                                                                                                                                                            |                                                                                                                                                                                                             |                                                                                                                        |                                                                     |
|                                                                                                    |                                                                                                                                                                         |                                                                                                                                                                                                             |                                                                                                                        |                                                                     |
|                                                                                                    | TTION NOTES:                                                                                                                                                            | GHT:                                                                                                                                                                                                        | 20                                                                                                                     | DOKg                                                                |
|                                                                                                    |                                                                                                                                                                         | SHT:                                                                                                                                                                                                        | 20                                                                                                                     | )0Kg                                                                |
| ESTIMA                                                                                             | ATED KIOSK WEIG                                                                                                                                                         | GHT:<br>ISSUE                                                                                                                                                                                               | 20                                                                                                                     |                                                                     |
| ESTIMA                                                                                             | ATED KIOSK WEIG                                                                                                                                                         |                                                                                                                                                                                                             |                                                                                                                        | 00                                                                  |
| ESTIMA<br>A<br>-<br>REV:<br>THIS DRAW                                                              | ATED KIOSK WEIG<br>FIRST<br>DETAILS O<br>VING AND DESIGN IS THE<br>ONSENT OF INDUSTRIAL G                                                                               | ISSUE                                                                                                                                                                                                       | 00/00/(<br>DATE<br>GRP AND WITHOU<br>D IN WHOLE OR I                                                                   | 00<br>:                                                             |
| ESTIMA<br>A<br>-<br>REV:<br>THIS DRAW<br>WRITTEN CO<br>BLOCK 2 UNIN                                | TED KIOSK WEIG<br>FIRST<br>DETAILS O<br>VING AND DESIGN IS THE<br>ONSENT OF INDUSTRIAL G<br>OR COMMUNICATED<br>THEAD OFFIC<br>WEBSITE: WWW<br>IT C, CAPEL HENDRE INDUST | ISSUE<br>F REVISION<br>PROPERTY OF INDUSTRIAL<br>RRP LTD MAY NOT BE COPIE<br>IN ANY FORM TO A THIRD<br>IN ANY FORM TO A THIRD<br>E TELL: 01269 845<br>V.INDUSTRIALGRF<br>NAL ESTATE, AMMANFORD, CA<br>C6 CA | 00/00/(<br>DATE<br>GRP AND WITHOL<br>D IN WHOLE OR I<br>PARTY.<br>GRP AND WITHOL<br>D IN WHOLE OR I<br>PARTY.<br>BINET | DO<br>UT THE<br>IN PART                                             |
| ESTIM#<br>A<br>-<br>REV:<br>THIS DRAW<br>WRITTEN C                                                 | TED KIOSK WEIG<br>FIRST<br>DETAILS O<br>VING AND DESIGN IS THE<br>ONSENT OF INDUSTRIAL G<br>OR COMMUNICATED<br>THEAD OFFIC<br>WEBSITE: WWW<br>IT C, CAPEL HENDRE INDUST | ISSUE<br>F REVISION<br>PROPERTY OF INDUSTRIAL<br>IRP LTD MAY NOT BE COPIE<br>IN ANY FORM TO A THIRD<br>IN ANY FORM TO A THIRD<br>E TEL: 01269 845<br>V.INDUSTRIALGRF<br>RIAL ESTATE, AMMANFORD, CA          | 00/00/(<br>DATE<br>GRP AND WITHOL<br>D IN WHOLE OR I<br>PARTY.<br>GRP AND WITHOL<br>D IN WHOLE OR I<br>PARTY.<br>BINET | DO<br>UT THE<br>IN PART                                             |
| ESTIMA<br>A<br>-<br>REV:<br>THIS DRAW<br>WRITTEN O<br>BLOCK 2 UNI<br>BLOCK 2 UNI<br>TITLE<br>CLIEN | TED KIOSK WEIG<br>FIRST<br>DETAILS O<br>VING AND DESIGN IS THE<br>ONSENT OF INDUSTRIAL G<br>OR COMMUNICATED<br>THEAD OFFIC<br>WEBSITE: WWW<br>IT C, CAPEL HENDRE INDUST | ISSUE<br>F REVISION<br>PROPERTY OF INDUSTRIAL<br>RRP LTD MAY NOT BE COPIE<br>IN ANY FORM TO A THIRD<br>IN ANY FORM TO A THIRD<br>E TELL: 01269 845<br>V.INDUSTRIALGRF<br>NAL ESTATE, AMMANFORD, CA<br>C6 CA | 00/00/(<br>DATE<br>GRP AND WITHOL<br>D IN WHOLE OR I<br>PARTY.                                                         | DO<br>I<br>I<br>I<br>I<br>I<br>I<br>I<br>I<br>I<br>I<br>I<br>I<br>I |