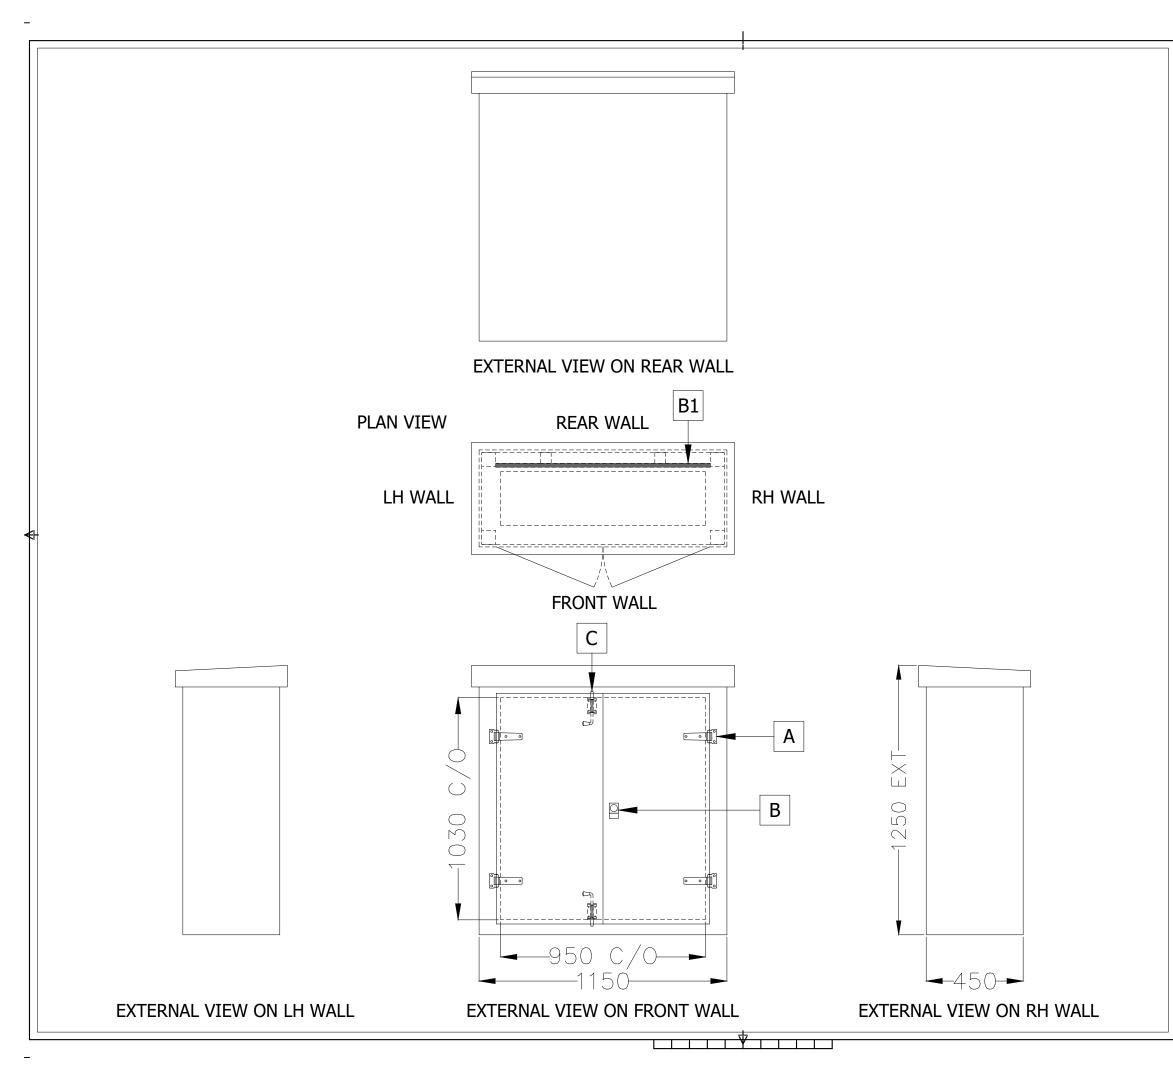

| 1 CC                                                            |                                                                                                                                                                                |                                                                                                                                                                                                        |                                                                                                                         |                                                                     |
|-----------------------------------------------------------------|--------------------------------------------------------------------------------------------------------------------------------------------------------------------------------|--------------------------------------------------------------------------------------------------------------------------------------------------------------------------------------------------------|-------------------------------------------------------------------------------------------------------------------------|---------------------------------------------------------------------|
|                                                                 | INSTRUCTION:                                                                                                                                                                   | GRP/12mm PLY/GRP                                                                                                                                                                                       |                                                                                                                         |                                                                     |
| EXTERNAL FINISH:                                                |                                                                                                                                                                                | SMOOTH GEL                                                                                                                                                                                             |                                                                                                                         |                                                                     |
| EXTERNAL COLOUR REF                                             |                                                                                                                                                                                | INSERT (                                                                                                                                                                                               | INSERT COLOUR REF                                                                                                       |                                                                     |
| INTERNAL FINISH:                                                |                                                                                                                                                                                | MATT GRP                                                                                                                                                                                               |                                                                                                                         |                                                                     |
| INTERNAL COLOUR:                                                |                                                                                                                                                                                | WHITE                                                                                                                                                                                                  |                                                                                                                         |                                                                     |
| E                                                               | BASE FLANGE:                                                                                                                                                                   | 10                                                                                                                                                                                                     | 100mm                                                                                                                   |                                                                     |
| INSTALLATION TYPE:                                              |                                                                                                                                                                                | READY-BUILT                                                                                                                                                                                            |                                                                                                                         |                                                                     |
| PARTS                                                           | LIST / LEGEND:                                                                                                                                                                 | •                                                                                                                                                                                                      |                                                                                                                         | QTY:                                                                |
| A                                                               | STAINLESS STEE                                                                                                                                                                 | L HINGES                                                                                                                                                                                               |                                                                                                                         | 4                                                                   |
| В                                                               | CYLINDER LOCK                                                                                                                                                                  |                                                                                                                                                                                                        |                                                                                                                         | 1                                                                   |
| С                                                               | SPRING TOWER                                                                                                                                                                   |                                                                                                                                                                                                        |                                                                                                                         | 2                                                                   |
| B1                                                              | FULL W X FULL H 18mm TREATED PLY<br>BACKBOARD                                                                                                                                  |                                                                                                                                                                                                        | 1                                                                                                                       |                                                                     |
| PRODUCTION NOTES:                                               |                                                                                                                                                                                |                                                                                                                                                                                                        |                                                                                                                         |                                                                     |
| FSTIM                                                           | ATED KIOSK WEIGH                                                                                                                                                               | ı                                                                                                                                                                                                      | 13                                                                                                                      |                                                                     |
| A                                                               |                                                                                                                                                                                | -                                                                                                                                                                                                      |                                                                                                                         | 30Kg                                                                |
| ~                                                               |                                                                                                                                                                                |                                                                                                                                                                                                        |                                                                                                                         | 30Kg                                                                |
| -                                                               | FIRST I                                                                                                                                                                        | SSUE                                                                                                                                                                                                   | 00/00/                                                                                                                  |                                                                     |
| -<br>REV:                                                       | FIRST IS<br>DETAILS OF                                                                                                                                                         |                                                                                                                                                                                                        | 00/00/<br>DATE                                                                                                          | 00                                                                  |
| THIS DRAV                                                       | DETAILS OF                                                                                                                                                                     | REVISION<br>OPERTY OF INDUSTRIAL                                                                                                                                                                       | DATE<br>GRP AND WITHOU<br>D IN WHOLE OR 1                                                                               | 00<br>:                                                             |
|                                                                 | DETAILS OF<br>WING AND DESIGN IS THE PR<br>ONSENT OF INDUSTRIAL GRR<br>OR COMMUNICATED IN                                                                                      | REVISION<br>OPERTY OF INDUSTRIAL<br>2 LTD MAY NOT BE COPIE<br>4 ANY FORM TO A THIRD<br>TRICLE<br>TEL: 01269 845<br>INDUSTRIALGRE                                                                       | DATE<br>GRP AND WITHOU<br>D IN WHOLE OR I<br>PARTY.<br>BARTY.<br>BOD<br>CO.UK                                           | DO<br>:<br>IN PART                                                  |
|                                                                 | DETAILS OF<br>WING AND DESIGN IS THE PR<br>ONSENT OF INDUSTRIAL GR<br>OR COMMUNICATED IN<br>OR COMMUNICATED IN<br>HEAD OFFICE<br>WEBSITE: WWW.<br>IT C, CAPEL HENDRE INDUSTRIA | REVISION<br>OPERTY OF INDUSTRIAL<br>2 LTD MAY NOT BE COPIE<br>4 ANY FORM TO A THIRD<br>TRICLE<br>TEL: 01269 845<br>INDUSTRIALGRE                                                                       | DATE<br>GRP AND WITHOU<br>D IN WHOLE OR I<br>PARTY.<br>BOR<br>800<br>C.CO.UK<br>RMARTHENSHIRE, S                        | DO<br>I<br>I<br>I<br>I<br>I<br>I<br>I<br>I<br>I<br>I<br>I<br>I<br>I |
| THIS DRAN<br>WRITTEN C                                          | DETAILS OF<br>WING AND DESIGN IS THE PR<br>ONSENT OF INDUSTRIAL GR<br>OR COMMUNICATED IN<br>DUST<br>HEAD OFFICE<br>WEBSITE: WWW.<br>IT C, CAPEL HENDRE INDUSTRIA               | REVISION<br>OPERTY OF INDUSTRIAL<br>LID MAY NOT BE COPIE<br>ANY FORM TO A THIRD<br>ANY FORM TO A THIRD<br>TEL: 01269 845<br>INDUSTRIALGRF<br>L ESTATE, AMMANFORD, CA                                   | DATE<br>GRP AND WITHOU<br>D IN WHOLE OR I<br>PARTY.<br>BARTY.<br>800<br>C.CO.UK<br>RMARTHENSHIRE, S<br>BINET            | DO<br>:<br>IN PART                                                  |
| THIS DRAN<br>WRITTEN C<br>BLOCK 2 UN<br>TITLLI<br>CLIEI<br>DRAN | DETAILS OF<br>WING AND DESIGN IS THE PR<br>ONSENT OF INDUSTRIAL GR<br>OR COMMUNICATED IN<br>DUST<br>HEAD OFFICE<br>WEBSITE: WWW.<br>IT C, CAPEL HENDRE INDUSTRIA               | REVISION<br>OPERTY OF INDUSTRIAL<br>LID MAY NOT BE COPIE<br>(ANY FORM TO A THIRD<br>ANY FORM TO A THIRD<br>TEL: 01269 845<br>INDUSTRIALGRF<br>LESTATE, AMMANFORD, CA<br>C3 CAI<br>INSERT<br>INSERT DRA | DATE<br>GRP AND WITHOU<br>D IN WHOLE OR J<br>PARTY.<br>800<br>C.CO.UK<br>RMARTHENSHIRE, S<br>BINET<br>CLIENT<br>AWING R | DOO<br>:<br>JT THE<br>IN PART<br>SA18 3SJ                           |