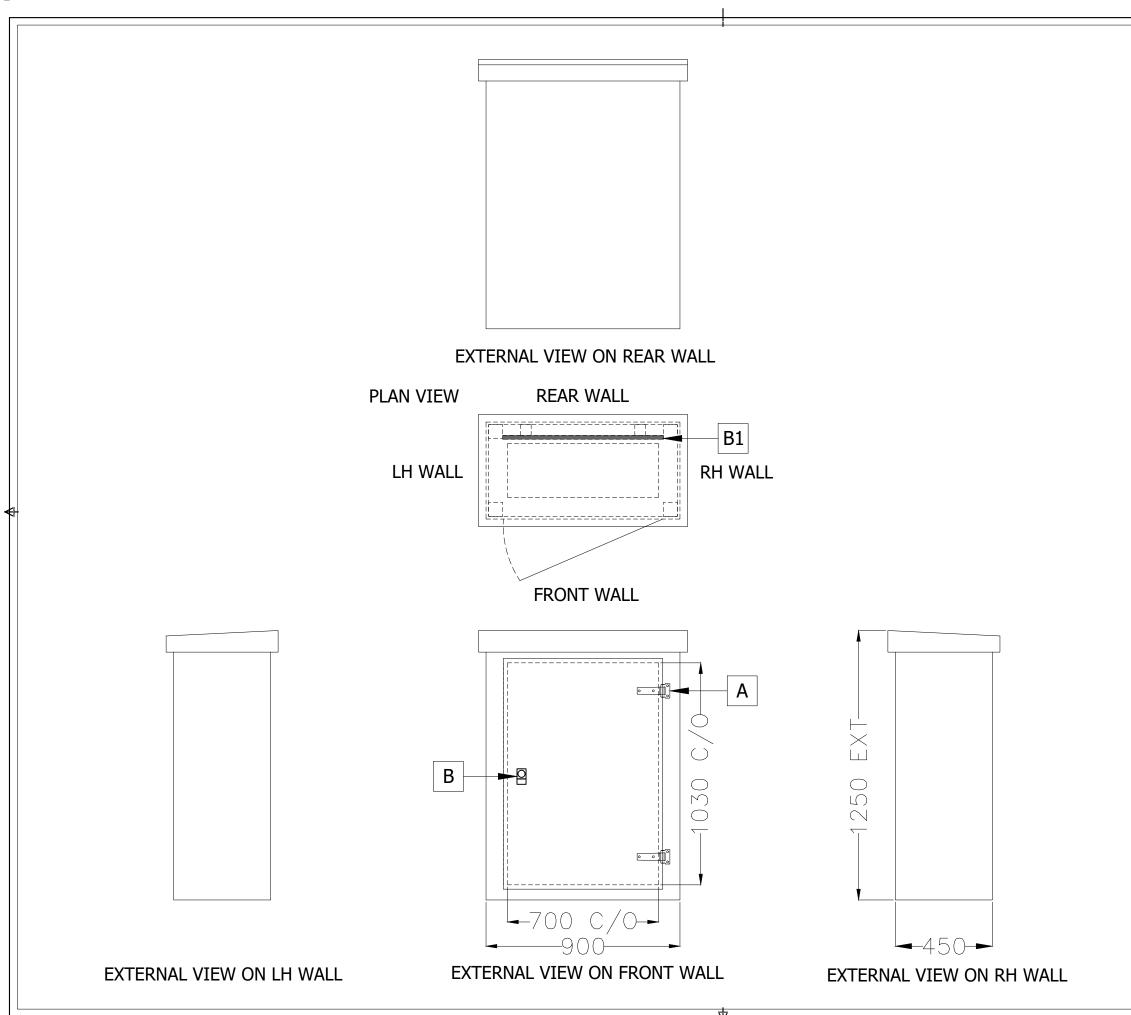

| CONSTRUCTION:        | GRP/12mm PLY/GRP  |
|----------------------|-------------------|
| EXTERNAL FINISH:     | SMOOTH GEL        |
| EXTERNAL COLOUR REF: | INSERT COLOUR REF |
| INTERNAL FINISH:     | MATT GRP          |
| INTERNAL COLOUR:     | WHITE             |
| BASE FLANGE:         | 100mm             |
| INSTALLATION TYPE:   | READY-BUILT       |

| PARTS LIST / LEGEND: |                                               | QTY: |
|----------------------|-----------------------------------------------|------|
| Α                    | STAINLESS STEEL HINGES                        | 2    |
| В                    | CYLINDER LOCK                                 | 1    |
| B1                   | FULL W X FULL H 18mm TREATED PLY<br>BACKBOARD | 1    |

| PRODUCTION | NOTES: |
|------------|--------|
|------------|--------|

| ESTIMATED KIOSK WEIGHT: |                     | 100Kg    |  |
|-------------------------|---------------------|----------|--|
| А                       |                     |          |  |
| -                       | FIRST ISSUE         | 00/00/00 |  |
| REV:                    | DETAILS OF REVISION | DATE:    |  |

## INDUSTRIAL GRP

HEAD OFFICE TEL: 01269 845 800

WEBSITE: WWW.INDUSTRIALGRP.CO.UK

|  | TITLE:                                     |  | C2 CABINET    |                |        |  |
|--|--------------------------------------------|--|---------------|----------------|--------|--|
|  | CLIENT:  DRAWING REF:  DATE: 00/00/00 DRAW |  | INSERT CLIENT |                |        |  |
|  |                                            |  | INSE          | RT DRAWING     | REF    |  |
|  |                                            |  | /N BY: JB     | CHECKED BY: SP | REV: - |  |