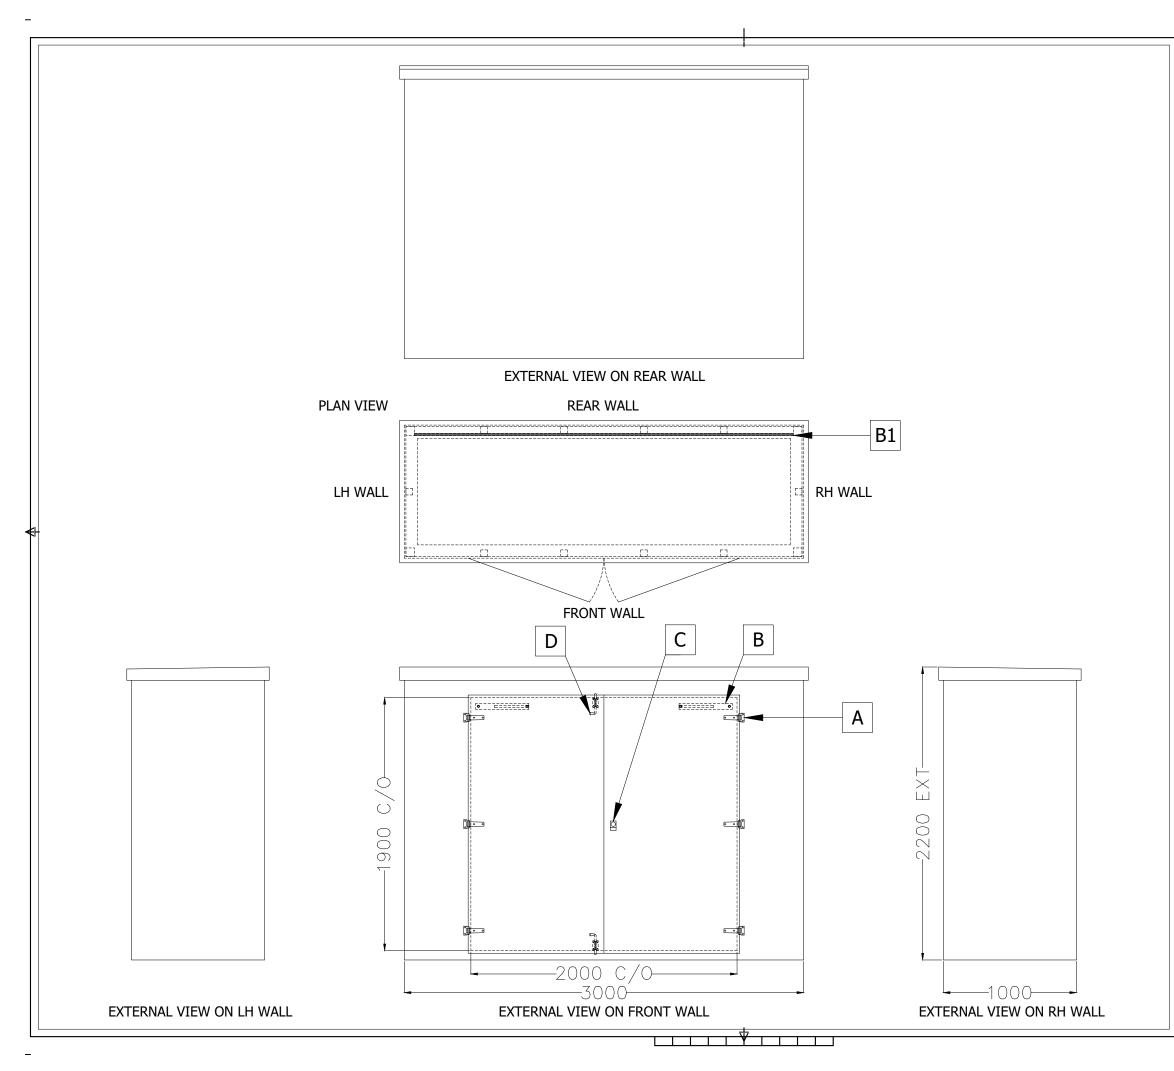

| CONSTRUCTION:                                                                            |                                                                                                                                                                                         | GRP/12r                                                                                                                                                                                | GRP/12mm PLY/GRP                                                                                                    |                               |
|------------------------------------------------------------------------------------------|-----------------------------------------------------------------------------------------------------------------------------------------------------------------------------------------|----------------------------------------------------------------------------------------------------------------------------------------------------------------------------------------|---------------------------------------------------------------------------------------------------------------------|-------------------------------|
| EXTERNAL FINISH:                                                                         |                                                                                                                                                                                         | SMO                                                                                                                                                                                    | SMOOTH GEL                                                                                                          |                               |
| EXTERNAL COLOUR REF                                                                      |                                                                                                                                                                                         | : INSERT                                                                                                                                                                               | INSERT COLOUR REF                                                                                                   |                               |
| INTERNAL FINISH:                                                                         |                                                                                                                                                                                         | MA                                                                                                                                                                                     | MATT GRP                                                                                                            |                               |
| INTERNAL COLOUR:                                                                         |                                                                                                                                                                                         | v                                                                                                                                                                                      | VHITE                                                                                                               |                               |
| BASE FLANGE:                                                                             |                                                                                                                                                                                         | 1                                                                                                                                                                                      | 100mm                                                                                                               |                               |
| INSTALLATION TYPE:                                                                       |                                                                                                                                                                                         | READ                                                                                                                                                                                   | READY-BUILT                                                                                                         |                               |
|                                                                                          |                                                                                                                                                                                         |                                                                                                                                                                                        |                                                                                                                     |                               |
| PARTS                                                                                    | LIST / LEGEND:                                                                                                                                                                          |                                                                                                                                                                                        |                                                                                                                     | QTY:                          |
| Α                                                                                        | STAINLESS STE                                                                                                                                                                           |                                                                                                                                                                                        |                                                                                                                     | 6                             |
| B                                                                                        |                                                                                                                                                                                         | EL DOOR STAY -                                                                                                                                                                         | 90°                                                                                                                 | 2                             |
| C<br>D                                                                                   | CYLINDER LOCH<br>SPRING TOWER                                                                                                                                                           |                                                                                                                                                                                        |                                                                                                                     | 1 2                           |
| B1                                                                                       | FULL W X FULL H 18mm TREATED PLY                                                                                                                                                        |                                                                                                                                                                                        | 1                                                                                                                   |                               |
|                                                                                          |                                                                                                                                                                                         |                                                                                                                                                                                        |                                                                                                                     |                               |
| PRODU                                                                                    | CTION NOTES:                                                                                                                                                                            |                                                                                                                                                                                        |                                                                                                                     |                               |
|                                                                                          | CTION NOTES:                                                                                                                                                                            |                                                                                                                                                                                        | 4.                                                                                                                  | 30Kg                          |
|                                                                                          |                                                                                                                                                                                         | HT:                                                                                                                                                                                    | 4.                                                                                                                  | 30Kg                          |
| ESTIM                                                                                    |                                                                                                                                                                                         |                                                                                                                                                                                        | 4:                                                                                                                  |                               |
| ESTIM                                                                                    | ATED KIOSK WEIG                                                                                                                                                                         | ISSUE                                                                                                                                                                                  |                                                                                                                     | 00                            |
| ESTIM/<br>A<br>-<br>REV:<br>THIS DRAM                                                    | ATED KIOSK WEIG<br>FIRST<br>DETAILS OF<br>MING AND DESIGN IS THE F                                                                                                                      | ISSUE<br>REVISION                                                                                                                                                                      | 00/00/<br>DATE<br>GRP AND WITHO<br>ED IN WHOLE OR                                                                   | 00<br>::<br>UT THE            |
| ESTIM/<br>A<br>-<br>REV:<br>THIS DRAI<br>WRITTEN C                                       | ATED KIOSK WEIG<br>FIRST<br>DETAILS OF<br>VING AND DESIGN IS THE P<br>CONSENT OF INDUSTRIAL GI<br>OR COMMUNICATED<br>TOUST<br>HEAD OFFICE<br>WEBSITE: WWW<br>IT C, CAPEL HENDRE INDUSTR | ISSUE<br>REVISION<br>ROPERTY OF INDUSTRIAL<br>ROPERTY OF INDUSTRIAL<br>IN ANY FORM TO A THIRD<br>IN ANY FORM TO A THIRD<br>TRICLE<br>TEL: 01269 845<br>J.INDUSTRIALGRE                 | 00/00/<br>DATE<br>GRP AND WITHO<br>D IN WHOLE OR<br>PARTY.<br>GRP<br>800<br>2.CO.UK<br>ARMARTHENSHIRE,<br>ABINET    | 00<br>::<br>UT THE<br>IN PART |
| ESTIM/<br>A<br>-<br>REV:<br>THIS DRAN<br>WRITTEN C<br>BLOCK 2 UN<br>BLOCK 2 UN<br>TITLLE | ATED KIOSK WEIG<br>FIRST<br>DETAILS OF<br>VING AND DESIGN IS THE P<br>CONSENT OF INDUSTRIAL GI<br>OR COMMUNICATED<br>TOUST<br>HEAD OFFICE<br>WEBSITE: WWW<br>IT C, CAPEL HENDRE INDUSTR | ISSUE<br>REVISION<br>ROPERTY OF INDUSTRIAL<br>RP LTD MAY NOT BE COPIE<br>IN ANY FORM TO A THIRD<br>EXPLOSE<br>TEL: 01269 845<br>J.INDUSTRIALGRE<br>IAL ESTATE, AMMANFORD, CA<br>C13 CA | 00/00/<br>DATE<br>GRP AND WITHO<br>D IN WHOLE OR<br>PARTY.<br>SOO<br>P.CO.UK<br>ARMARTHENSHIRE,<br>ABINET<br>CLIENT | 00<br>::<br>IN PART           |