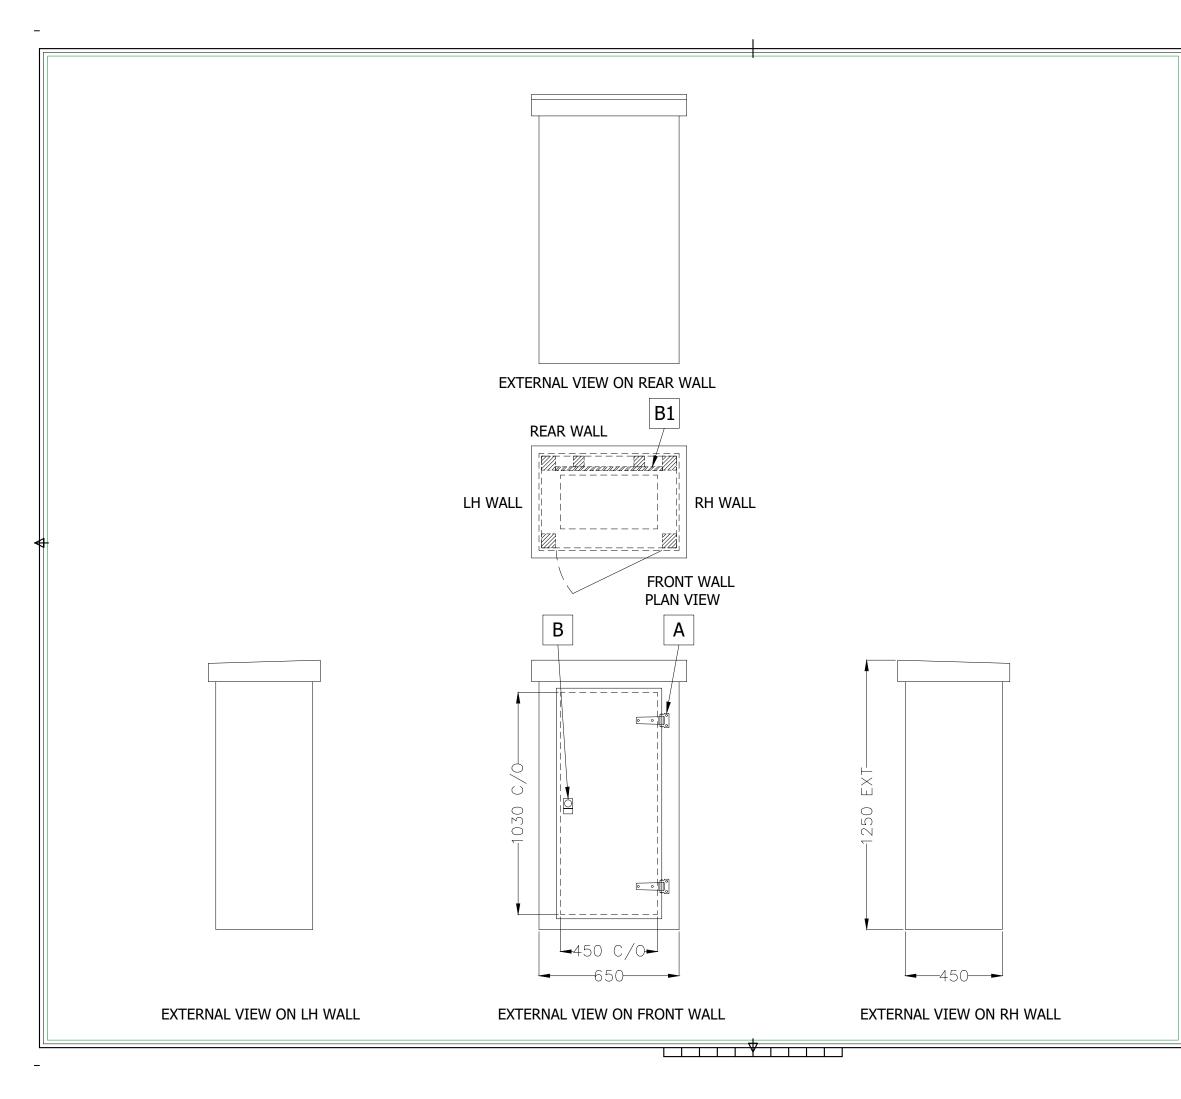

| ~~~                                                                                        |                                                                                                                                                                                                                                             | CDD/12m                                                                                                                                                                           |                                                                                                                                                        |            |
|--------------------------------------------------------------------------------------------|---------------------------------------------------------------------------------------------------------------------------------------------------------------------------------------------------------------------------------------------|-----------------------------------------------------------------------------------------------------------------------------------------------------------------------------------|--------------------------------------------------------------------------------------------------------------------------------------------------------|------------|
| CONSTRUCTION:<br>EXTERNAL FINISH:                                                          |                                                                                                                                                                                                                                             | GRP/12mm PLY/GRP<br>SMOOTH GEL                                                                                                                                                    |                                                                                                                                                        |            |
| EXTERNAL COLOUR RE                                                                         |                                                                                                                                                                                                                                             | INSERT COLOUR REF                                                                                                                                                                 |                                                                                                                                                        | :          |
|                                                                                            | ERNAL FINISH:                                                                                                                                                                                                                               |                                                                                                                                                                                   | TT GRP                                                                                                                                                 |            |
| INTERNAL COLOUR:                                                                           |                                                                                                                                                                                                                                             |                                                                                                                                                                                   | HITE                                                                                                                                                   |            |
| BASE FLANGE:                                                                               |                                                                                                                                                                                                                                             | 100mm                                                                                                                                                                             |                                                                                                                                                        |            |
| INSTALLATION TYPE:                                                                         |                                                                                                                                                                                                                                             | READY-BUILT                                                                                                                                                                       |                                                                                                                                                        |            |
|                                                                                            |                                                                                                                                                                                                                                             |                                                                                                                                                                                   |                                                                                                                                                        | 071        |
|                                                                                            | LIST / LEGEND:                                                                                                                                                                                                                              | HINCEC                                                                                                                                                                            |                                                                                                                                                        | QTY:       |
| B                                                                                          | STAINLESS STEEL<br>CYLINDER LOCK                                                                                                                                                                                                            | . HINGES                                                                                                                                                                          |                                                                                                                                                        | 2          |
| B1                                                                                         | FULL W X FULL H<br>BACKBOARD                                                                                                                                                                                                                | 18mm TREATE                                                                                                                                                                       | O PLY                                                                                                                                                  | 1          |
|                                                                                            |                                                                                                                                                                                                                                             |                                                                                                                                                                                   |                                                                                                                                                        |            |
| PRODU                                                                                      | CTION NOTES:                                                                                                                                                                                                                                |                                                                                                                                                                                   |                                                                                                                                                        |            |
|                                                                                            | CTION NOTES:                                                                                                                                                                                                                                | <br>T:                                                                                                                                                                            | 8                                                                                                                                                      | 556g       |
|                                                                                            |                                                                                                                                                                                                                                             | <br>Т:                                                                                                                                                                            | 8                                                                                                                                                      |            |
| ESTIM                                                                                      |                                                                                                                                                                                                                                             |                                                                                                                                                                                   | 8.                                                                                                                                                     |            |
| ESTIM                                                                                      | ated Kiosk Weigh                                                                                                                                                                                                                            | SUE                                                                                                                                                                               |                                                                                                                                                        |            |
| ESTIM,<br>A<br>-<br>REV:<br>THIS DRAI                                                      | ATED KIOSK WEIGH<br>FIRST IS                                                                                                                                                                                                                | SUE<br>REVISION                                                                                                                                                                   | 00/00/0<br>DATE:<br>GRP AND WITHOU<br>D IN WHOLE OR IN                                                                                                 | 0<br>T THE |
| ESTIM,<br>A<br>-<br>REV:<br>THIS DRAI<br>WRITTEN C                                         | ATED KIOSK WEIGH<br>FIRST IS<br>DETAILS OF F<br>VING AND DESIGN IS THE PRO<br>ONSENT OF INDUSTRIAL GRP<br>OR COMMUNICATED IN<br>OR COMMUNICATED IN<br>HEAD OFFICE T<br>WEBSITE: WWW.II<br>TT C, CAPEL HENDRE INDUSTRIAL                     | SUE<br>REVISION<br>PERTY OF INDUSTRIAL<br>TID MAY NOT BE COPIE<br>ANY FORM TO A THIRD<br>REVEL<br>TEL: 01269 845<br>NDUSTRIALGRP                                                  | 00/00/0<br>DATE:<br>GRP AND WITHOU<br>D IN WHOLE OR IN<br>PARTY.<br>GRP AND WITHOUS<br>IN WHOLE OR IN<br>PARTY.<br>SOLOW<br>CO.UK<br>RMARTHENSHIRE, SA |            |
| ESTIM,<br>A<br>-<br>THIS DRAW<br>WRITTEN C                                                 | ATED KIOSK WEIGH<br>FIRST IS<br>DETAILS OF F<br>VING AND DESIGN IS THE PRO<br>ONSENT OF INDUSTRIAL GRP<br>OR COMMUNICATED IN<br>DUST<br>HEAD OFFICE T<br>WEBSITE: WWW.I<br>TT C, CAPEL HENDRE INDUSTRIAL<br>IT C, CAPEL HENDRE INDUSTRIAL   | SUE<br>REVISION<br>PERTY OF INDUSTRIAL<br>ITD MAY NOT BE COPIE<br>ANY FORM TO A THIRD<br>REVEAL<br>REVEAL<br>TEL: 01269 845<br>NDUSTRIALGRP<br>ESTATE, AMMANFORD, CA              | 00/00/0<br>DATE:<br>GRP AND WITHOU<br>D IN WHOLE OR IN<br>PARTY.<br>GRP AND WITHOU<br>D IN WHOLE OR IN<br>PARTY.<br>SUBJECT<br>BINET                   |            |
| ESTIM/<br>A<br>-<br>REV:<br>THIS DRAW<br>WRITTEN C<br>BLOCK 2 UN<br>TITLI<br>CLIEI<br>DRAV | ATED KIOSK WEIGH<br>FIRST IS<br>DETAILS OF F<br>VING AND DESIGN IS THE PRO<br>ONSENT OF INDUSTRIAL GRP<br>OR COMMUNICATED IN<br>DUSTIAL GRP<br>OR COMMUNICATED IN<br>HEAD OFFICE T<br>WEBSITE: WWW.I<br>IT C, CAPEL HENDRE INDUSTRIAL<br>E: | SUE<br>REVISION<br>PERTY OF INDUSTRIAL<br>TO MAY NOT BE COPIE<br>ANY FORM TO A THIRD<br>REL: 01269 845<br>NDUSTRIALGRP<br>ESTATE, AMMANFORD, CA<br>C1 CAE<br>INSERT<br>INSERT DRA | 00/00/0<br>DATE:<br>GRP AND WITHOU<br>D IN WHOLE OR IN<br>PARTY.<br>GRP AND WITHOU<br>D IN WHOLE OR IN<br>PARTY.<br>SINET<br>CLIENT<br>AWING RE        |            |