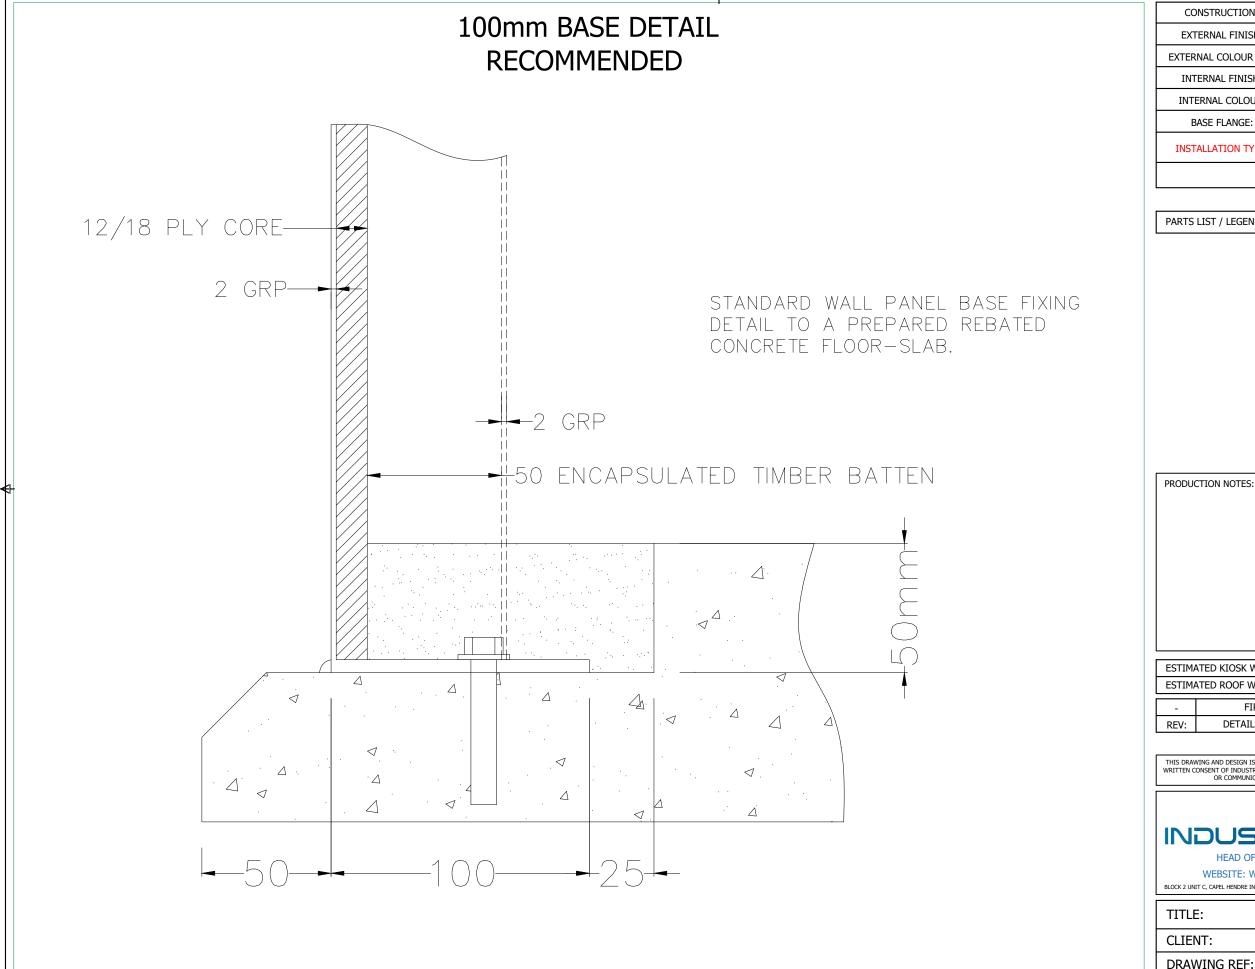

| CONSTRUCTION:        | GRP/18mm PLY/GRP |
|----------------------|------------------|
| EXTERNAL FINISH:     | SMOOTH GEL       |
| EXTERNAL COLOUR REF: | TBA              |
| INTERNAL FINISH:     | MATT GRP         |
| INTERNAL COLOUR:     | WHITE            |
| BASE FLANGE:         | 100mm            |
| INSTALLATION TYPE:   | READY BUILT      |
|                      |                  |

| PARTS LIST / LEGEND: | QTY: |
|----------------------|------|
|----------------------|------|

| TRODUCTION NOTES. |  |  |  |  |  |  |  |
|-------------------|--|--|--|--|--|--|--|
|                   |  |  |  |  |  |  |  |
|                   |  |  |  |  |  |  |  |
|                   |  |  |  |  |  |  |  |
|                   |  |  |  |  |  |  |  |
|                   |  |  |  |  |  |  |  |
|